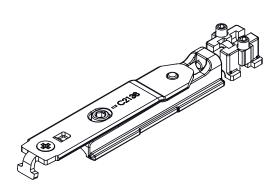

## **FUTURA 3D 130 SECONDARY SASH**

## **Functions**

FUTURA 3D 130 features specific hinges for the secondary sash, with the same styling line and the same adjustments.

## Materials

Body of hinges in extruded aluminium and brass.

Supports in zamak with GS Silver Plus finish (up to 500 hr corrosion resistance).

Pins, screws and grub screws in stainless steel.

04728

| Item code | Description                             | PROFILE CROSS - SECTION       | Base Raw | Anodised<br>Elox | Painted | Trend/Gold<br>Brass | Pieces per<br>pack |
|-----------|-----------------------------------------|-------------------------------|----------|------------------|---------|---------------------|--------------------|
| 04728     | FUTURA 3D 130 SECONDARY SASH<br>ADAPTER | C001-C002-C003-C004-C005-C006 | Х        |                  |         |                     | 10                 |