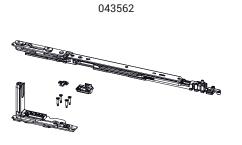

| Item code | Description           | PROFILE CROSS -<br>SECTION        | A (mm)  | Hand | Base Raw | Anodised<br>Elox | Painted | Trend/Gold<br>Brass | Pieces per<br>pack |
|-----------|-----------------------|-----------------------------------|---------|------|----------|------------------|---------|---------------------|--------------------|
| 043551    | CHIC - T1 ARM T&T KIT | C001-C002-C003-C004-<br>C005-C006 | -       | RX   | Х        |                  |         |                     | 10                 |
| 043552    | CHIC - T1 ARM T&T KIT | C001-C002-C003-C004-<br>C005-C006 | -       | LX   | Х        |                  |         |                     | 10                 |
| 043561    | CHIC - T2 ARM T&T KIT | C001-C002-C003-C004-<br>C005-C006 | 148÷178 | RX   | Х        |                  |         |                     | 10                 |
| 043562    | CHIC - T2 ARM T&T KIT | C001-C002-C003-C004-<br>C005-C006 | 148÷178 | LX   | Х        |                  |         |                     | 10                 |

| Item code | Description           | PROFILE CROSS -<br>SECTION        | A (mm)  | Hand | Base Raw | Anodised<br>Elox | Painted | Trend/Gold<br>Brass | Pieces per<br>pack |
|-----------|-----------------------|-----------------------------------|---------|------|----------|------------------|---------|---------------------|--------------------|
| 043551    | CHIC - T1 ARM T&T KIT | C001-C002-C003-C004-<br>C005-C006 | -       | RX   | Х        |                  |         |                     | 10                 |
| 043552    | CHIC - T1 ARM T&T KIT | C001-C002-C003-C004-<br>C005-C006 | -       | LX   | Х        |                  |         |                     | 10                 |
| 043561    | CHIC - T2 ARM T&T KIT | C001-C002-C003-C004-<br>C005-C006 | 148÷178 | RX   | Х        |                  | ·       |                     | 10                 |
| 043562    | CHIC - T2 ARM T&T KIT | C001-C002-C003-C004-<br>C005-C006 | 148÷178 | LX   | Х        |                  |         |                     | 10                 |