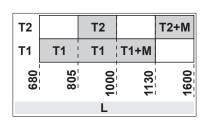

# SKG - CHIC 100 TILT-AND-TURN HINGES AND ARMS

### **Functions**

Hinge kit (upper and lower), completely pre-assembled and ready to be installed on the profile.

### **Technical Features**

They enable tilt-and-turn opening combined with the mechanisms.

Micro-ventilation and logica versions.

The arm is equipped with micro-ventilation as standard (adjustable).

Moving the fastening pawl takes the arm from conventional to logica.

The T2 arm is adjustable: the opening "A" goes from 178 mm (base) to 148 mm.

#### **Materials**

Corner support made of zamak

Connecting brackets and hinge plates made of zinc plated steel

Pins made of 304 grade stainless steel and aluminium bronze

Cams made of zinc plated steel

Connecting bracket and arm rod made of 304 grade stainless steel

















| Item code | Description           | PROFILE CROSS -<br>SECTION        | A (mm)  | Hand | Base Raw | Anodised<br>Elox | Painted | Trend/Gold<br>Brass | Pieces per<br>pack |
|-----------|-----------------------|-----------------------------------|---------|------|----------|------------------|---------|---------------------|--------------------|
| 043551    | CHIC - T1 ARM T&T KIT | C001-C002-C003-C004-<br>C005-C006 | -       | RX   | Х        |                  |         |                     | 10                 |
| 043552    | CHIC - T1 ARM T&T KIT | C001-C002-C003-C004-<br>C005-C006 | -       | LX   | Х        |                  |         |                     | 10                 |
| 043561    | CHIC - T2 ARM T&T KIT | C001-C002-C003-C004-<br>C005-C006 | 148÷178 | RX   | Х