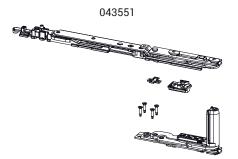

| Item code | Description           | PROFILE CROSS -<br>SECTION        | A (mm)  | Hand | Base Raw | Anodised<br>Elox | Painted | Trend/Gold<br>Brass | Pieces per<br>pack |
|-----------|-----------------------|-----------------------------------|---------|------|----------|------------------|---------|---------------------|--------------------|
| 043551    | CHIC - T1 ARM T&T KIT | C001-C002-C003-C004-<br>C005-C006 | -       | RX   | Х        |                  |         |                     | 10                 |
| 043552    | CHIC - T1 ARM T&T KIT | C001-C002-C003-C004-<br>C005-C006 | -       | LX   | Х        |                  |         |                     | 10                 |
| 043561    | CHIC - T2 ARM T&T KIT | C001-C002-C003-C004-<br>C005-C006 | 148÷178 | RX   | Х        |                  |         |                     | 10                 |
| 043562    | CHIC - T2 ARM T&T KIT | C001-C002-C003-C004-<br>C005-C006 | 148÷178 | LX   | Х        |                  |         |                     | 10                 |

| Item code | Description           | PROFILE CROSS -<br>SECTION        | A (mm)  | Hand | Base Raw | Anodised<br>Elox | Painted | Trend/Gold<br>Brass | Pieces per<br>pack |
|-----------|-----------------------|-----------------------------------|---------|------|----------|------------------|---------|---------------------|--------------------|
| 043551    | CHIC - T1 ARM T&T KIT | C001-C002-C003-C004-<br>C005-C006 | -       | RX   | Х        |                  |         |                     | 10                 |
| 043552    | CHIC - T1 ARM T&T KIT | C001-C002-C003-C004-<br>C005-C006 | -       | LX   | Х        |                  |         |                     | 10                 |
| 043561    | CHIC - T2 ARM T&T KIT | C001-C002-C003-C004-<br>C005-C006 | 148÷178 | RX   | Х        |                  | ·       |                     | 10                 |
| 043562    | CHIC - T2 ARM T&T KIT | C001-C002-C003-C004-<br>C005-C006 | 148÷178 | LX   | Х        |                  |         |                     | 10                 |