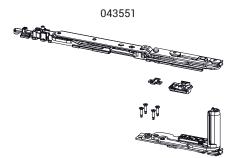

| Item code | Description           | PROFILE CROSS -<br>SECTION        | A (mm)  | Hand | Base Raw | Anodised<br>Elox | Painted | Trend/Gold<br>Brass | Pieces per<br>pack |
|-----------|-----------------------|-----------------------------------|---------|------|----------|------------------|---------|---------------------|--------------------|
| 043551    | CHIC - T1 ARM T&T KIT | C001-C002-C003-C004-<br>C005-C006 | -       | RX   | Х        |                  |         |                     | 10                 |
| 043552    | CHIC - T1 ARM T&T KIT | C001-C002-C003-C004-<br>C005-C006 | -       | LX   | Х        |                  |         |                     | 10                 |
| 043561    | CHIC - T2 ARM T&T KIT | C001-C002-C003-C004-<br>C005-C006 | 148÷178 | RX   | Х        |                  |         |                     | 10                 |
| 043562    | CHIC - T2 ARM T&T KIT | C001-C002-C003-C004-<br>C005-C006 | 148÷178 | LX   | Х        |                  |         |                     | 10                 |

| Item code | Description           | PROFILE CROSS -<br>SECTION        | A (mm)  | Hand | Base Raw | Anodised<br>Elox | Painted | Trend/Gold<br>Brass | Pieces per<br>pack |
|-----------|-----------------------|-----------------------------------|---------|------|----------|------------------|---------|---------------------|--------------------|
| 043551    | CHIC - T1 ARM T&T KIT | C001-C002-C003-C004-<br>C005-C006 | -       | RX   | Х        |                  |         |                     | 10                 |
| 043552    | CHIC - T1 ARM T&T KIT | C001-C002-C003-C004-<br>C005-C006 | -       | LX   | Х        |                  |         |                     | 10                 |
| 043561    | CHIC - T2 ARM T&T KIT | C001-C002-C003-C004-<br>C005-C006 | 148÷178 | RX   | Х        |                  | ·       |                     | 10                 |
| 043562    | CHIC - T2 ARM T&T KIT | C001-C002-C003-C004-<br>C005-C006 | 148÷178 | LX   | Х        |                  |         |                     | 10                 |