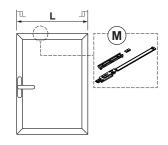

# SKG - CHIC 100 TILT-AND-TURN HINGES AND ARMS

### **Functions**

Hinge kit (upper and lower), completely pre-assembled and ready to be installed on the profile.

### **Technical Features**

They enable tilt-and-turn opening combined with the mechanisms.

Micro-ventilation and logica versions.

The arm is equipped with micro-ventilation as standard (adjustable).

Moving the fastening pawl takes the arm from conventional to logica.

The T2 arm is adjustable: the opening "A" goes from 178 mm (base) to 148 mm.

#### **Materials**

Corner support made of zamak

Connecting brackets and hinge plates made of zinc plated steel

Pins made of 304 grade stainless steel and aluminium bronze

Cams made of zinc plated steel

Connecting bracket and arm rod made of 304 grade stainless steel

















| Item code | Description           | PROFILE CROSS -<br>SECTION        | A (mm)  | Hand | Base Raw | Anodised<br>Elox | Painted | Trend/Gold<br>Brass | Pieces per<br>pack |
|-----------|-----------------------|-----------------------------------|---------|------|----------|------------------|---------|---------------------|--------------------|
| 043551    | CHIC - T1 ARM T&T KIT | C001-C002-C003-C004-<br>C005-C006 | -       | RX   | Х        |                  |         |                     | 10                 |
| 043552    | CHIC - T1 ARM T&T KIT | C001-C002-C003-C004-<br>C005-C006 | -       | LX   | Х        |                  |         |                     | 10                 |
| 043561    | CHIC - T2 ARM T&T KIT | C001-C002-C003-C004-<br>C005-C006 | 148÷178 | RX   |