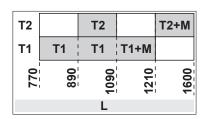

|

# SKG - CHIC 100 TILT-AND-TURN HINGES AND ARMS

### **Functions**

Hinge kit (upper and lower), completely pre-assembled and ready to be installed on the profile.

### **Technical Features**

They enable tilt-and-turn opening combined with the mechanisms.

Micro-ventilation and logica versions.

The arm is equipped with micro-ventilation as standard (adjustable).

Moving the fastening pawl takes the arm from conventional to logica.

The T2 arm is adjustable: the opening "A" goes from 178 mm (base) to 148 mm.

### **Materials**

Corner support made of zamak

Connecting brackets and hinge plates made of zinc plated steel

Pins made of 304 grade stainless steel and aluminium bronze

Cams made of zinc plated steel

Connecting bracket and arm rod made of 304 grade stainless steel

















| Item code | Description           | PROFILE CROSS -<br>SECTION        | A (mm)  | Hand | Base Raw | Anodised<br>Elox | Painted | Trend/Gold<br>Brass | Pieces per<br>pack |
|-----------|-----------------------|-----------------------------------|---------|------|----------|------------------|---------|---------------------|--------------------|
| 043551    | CHIC - T1 ARM T&T KIT | C001-C002-C003-C004-<br>C005-C006 | -       | RX   | Х        |                  |         |                     | 10                 |
| 043552    | CHIC - T1 ARM T&T KIT | C001-C002-C003-C004-<br>C005-C006 | -       | LX   | Х        |                  |         |                     | 10                 |
| 043561    | CHIC - T2 ARM T&T KIT | C001-C002-C003-C004-<br>C005-C006 | 148÷178 | RX   | Х