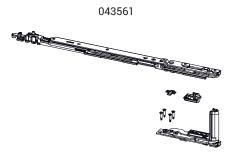

# SKG - CHIC 100 TILT-AND-TURN HINGES AND ARMS

### **Functions**

Hinge kit (upper and lower), completely pre-assembled and ready to be installed on the profile.

### **Technical Features**

They enable tilt-and-turn opening combined with the mechanisms.

Micro-ventilation and logica versions.

The arm is equipped with micro-ventilation as standard (adjustable).

Moving the fastening pawl takes the arm from conventional to logica.

#### **Materials**

Corner support made of zamak

Connecting brackets and hinge plates made of zinc plated steel

Pins made of 304 grade stainless steel and aluminium bronze

Cams made of zinc plated steel

Connecting bracket and arm rod made of 304 grade stainless steel

| Item code | Description           | PROFILE CROSS -<br>SECTION        | A (mm)  | Hand | Base Raw | Anodised<br>Elox | Painted | Trend/Gold<br>Brass | Pieces per<br>pack |
|-----------|-----------------------|-----------------------------------|---------|------|----------|------------------|---------|---------------------|--------------------|
| 043551    | CHIC - T1 ARM T&T KIT | C001-C002-C003-C004-<br>C005-C006 | -       | RX   | Х        |                  |         |                     | 10                 |
| 043552    | CHIC - T1 ARM T&T KIT | C001-C002-C003-C004-<br>C005-C006 | -       | LX   | Х        |                  |         |                     | 10                 |
| 043561    | CHIC - T2 ARM T&T KIT | C001-C002-C003-C004-<br>C005-C006 | 148÷178 | RX   | Х        |                  |         |                     | 10                 |
| 043562    | CHIC - T2 ARM T&T KIT | C001-C002-C003-C004-<br>C005-C006 | 148÷178 | LX   | Х        |                  |         |                     | 10                 |