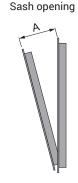

SKG - CHIC 100 TILT-AND-TURN HINGES AND ARMS

### **Functions**

Hinge kit (upper and lower), completely pre-assembled and ready to be installed on the profile.

### **Technical Features**

They enable tilt-and-turn opening combined with the mechanisms.

Micro-ventilation and logica versions.

The arm is equipped with micro-ventilation as standard (adjustable).

Moving the fastening pawl takes the arm from conventional to logica.

The T2 arm is adjustable: the opening "A" goes from 178 mm (base) to 148 mm.

#### **Materials**

Corner support made of zamak

Connecting brackets and hinge plates made of zinc plated steel

Pins made of 304 grade stainless steel and aluminium bronze

Cams made of zinc plated steel

Connecting bracket and arm rod made of 304 grade stainless steel

















| Item code | Description           | PROFILE CROSS -<br>SECTION        | A (mm)  | Hand | Base Raw | Anodised<br>Elox | Painted | Trend/Gold<br>Brass | Pieces per<br>pack |
|-----------|-----------------------|-----------------------------------|---------|------|----------|------------------|---------|---------------------|--------------------|
| 043551    | CHIC - T1 ARM T&T KIT | C001-C002-C003-C004-<br>C005-C006 | -       | RX   | Х        |                  |         |                     | 10                 |
| 043552    | CHIC - T1 ARM T&T KIT | C001-C002-C003-C004-<br>C005-C006 | -       | LX   | Х        |                  |         |                     | 10                 |
| 043561    | CHIC - T2 ARM T&T KIT | C001-C002-C003-C004-<br>C005-C006 | 148÷178 | RX   | Х        |