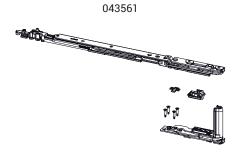

| Item code | Description           | PROFILE CROSS -<br>SECTION        | A (mm)  | Hand | Base Raw | Anodised<br>Elox | Painted | Trend/Gold<br>Brass | Pieces per<br>pack |
|-----------|-----------------------|-----------------------------------|---------|------|----------|------------------|---------|---------------------|--------------------|
| 043551    | CHIC - T1 ARM T&T KIT | C001-C002-C003-C004-<br>C005-C006 | -       | RX   | Х        |                  |         |                     | 10                 |
| 043552    | CHIC - T1 ARM T&T KIT | C001-C002-C003-C004-<br>C005-C006 | -       | LX   | Х        |                  |         |                     | 10                 |
| 043561    | CHIC - T2 ARM T&T KIT | C001-C002-C003-C004-<br>C005-C006 | 148÷178 | RX   | Х        |                  |         |                     | 10                 |
| 043562    | CHIC - T2 ARM T&T KIT | C001-C002-C003-C004-<br>C005-C006 | 148÷178 | LX   | Х        |                  |         |                     | 10                 |

| Item code | Description           | PROFILE CROSS -<br>SECTION        | A (mm)  | Hand | Base Raw | Anodised<br>Elox | Painted | Trend/Gold<br>Brass | Pieces per<br>pack |
|-----------|-----------------------|-----------------------------------|---------|------|----------|------------------|---------|---------------------|--------------------|
| 043551    | CHIC - T1 ARM T&T KIT | C001-C002-C003-C004-<br>C005-C006 | -       | RX   | Х        |                  |         |                     | 10                 |
| 043552    | CHIC - T1 ARM T&T KIT | C001-C002-C003-C004-<br>C005-C006 | -       | LX   | Х        |                  |         |                     | 10                 |
| 043561    | CHIC - T2 ARM T&T KIT | C001-C002-C003-C004-<br>C005-C006 | 148÷178 | RX   | Х        |                  | ·       |                     | 10                 |
| 043562    | CHIC - T2 ARM T&T KIT | C001-C002-C003-C004-<br>C005-C006 | 148÷178 | LX   | Х        |                  |         |                     | 10                 |