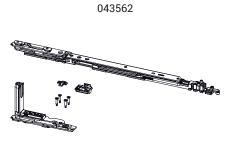

| Item code | Description           | PROFILE CROSS -<br>SECTION        | A (mm)  | Hand | Base Raw | Anodised<br>Elox | Painted | Trend/Gold<br>Brass | Pieces per<br>pack |
|-----------|-----------------------|-----------------------------------|---------|------|----------|------------------|---------|---------------------|--------------------|
| 043551    | CHIC - T1 ARM T&T KIT | C001-C002-C003-C004-<br>C005-C006 | -       | RX   | Х        |                  |         |                     | 10                 |
| 043552    | CHIC - T1 ARM T&T KIT | C001-C002-C003-C004-<br>C005-C006 | -       | LX   | Х        |                  |         |                     | 10                 |
| 043561    | CHIC - T2 ARM T&T KIT | C001-C002-C003-C004-<br>C005-C006 | 148÷178 | RX   | Х        |                  |         |                     | 10                 |
| 043562    | CHIC - T2 ARM T&T KIT | C001-C002-C003-C004-<br>C005-C006 | 148÷178 | LX   | Х        |                  |         |                     | 10                 |

| Item code | Description           | PROFILE CROSS -<br>SECTION        | A (mm)  | Hand | Base Raw | Anodised<br>Elox | Painted | Trend/Gold<br>Brass | Pieces per<br>pack |
|-----------|-----------------------|-----------------------------------|---------|------|----------|------------------|---------|---------------------|--------------------|
| 043551    | CHIC - T1 ARM T&T KIT | C001-C002-C003-C004-<br>C005-C006 | -       | RX   | Х        |                  |         |                     | 10                 |
| 043552    | CHIC - T1 ARM T&T KIT | C001-C002-C003-C004-<br>C005-C006 | -       | LX   | Х        |                  |         |                     | 10                 |
| 043561    | CHIC - T2 ARM T&T KIT | C001-C002-C003-C004-<br>C005-C006 | 148÷178 | RX   | Х        |                  | ·       |                     | 10                 |
| 043562    | CHIC - T2 ARM T&T KIT | C001-C002-C003-C004-<br>C005-C006 | 148÷178 | LX   | Х        |                  |         |                     | 10                 |