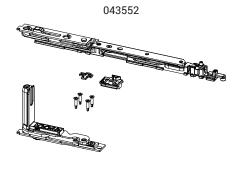

| Item code | Description           | PROFILE CROSS -<br>SECTION        | A (mm)  | Hand | Base Raw | Anodised<br>Elox | Painted | Trend/Gold<br>Brass | Pieces per<br>pack |
|-----------|-----------------------|-----------------------------------|---------|------|----------|------------------|---------|---------------------|--------------------|
| 043551    | CHIC - T1 ARM T&T KIT | C001-C002-C003-C004-<br>C005-C006 | -       | RX   | Х        |                  |         |                     | 10                 |
| 043552    | CHIC - T1 ARM T&T KIT | C001-C002-C003-C004-<br>C005-C006 | -       | LX   | Х        |                  |         |                     | 10                 |
| 043561    | CHIC - T2 ARM T&T KIT | C001-C002-C003-C004-<br>C005-C006 | 148÷178 | RX   | Х        |                  |         |                     | 10                 |
| 043562    | CHIC - T2 ARM T&T KIT | C001-C002-C003-C004-<br>C005-C006 | 148÷178 | LX   | Х        |                  |         |                     | 10                 |

| Item code | Description           | PROFILE CROSS -<br>SECTION        | A (mm)  | Hand | Base Raw | Anodised<br>Elox | Painted | Trend/Gold<br>Brass | Pieces per<br>pack |
|-----------|-----------------------|-----------------------------------|---------|------|----------|------------------|---------|---------------------|--------------------|
| 043551    | CHIC - T1 ARM T&T KIT | C001-C002-C003-C004-<br>C005-C006 | -       | RX   | Х        |                  |         |                     | 10                 |
| 043552    | CHIC - T1 ARM T&T KIT | C001-C002-C003-C004-<br>C005-C006 | -       | LX   | Х        |                  |         |                     | 10                 |
| 043561    | CHIC - T2 ARM T&T KIT | C001-C002-C003-C004-<br>C005-C006 | 148÷178 | RX   | Х        |                  | ·       |                     | 10                 |
| 043562    | CHIC - T2 ARM T&T KIT | C001-C002-C003-C004-<br>C005-C006 | 148÷178 | LX   | Х        |                  |         |                     | 10                 |