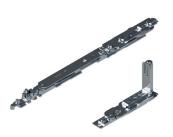

### **Functions**

Hinge kit (upper and lower), completely pre-assembled and ready to be installed on the profile.

### **Technical Features**

They enable tilt-and-turn opening combined with the mechanisms.

Micro-ventilation and logica versions.

The arm is equipped with micro-ventilation as standard (adjustable).

Moving the fastening pawl takes the arm from conventional to logica.

#### **Materials**

Corner support made of zamak

Connecting brackets and hinge plates made of zinc plated steel

Pins made of 304 grade stainless steel and aluminium bronze

Cams made of zinc plated steel

Connecting bracket and arm rod made of 304 grade stainless steel