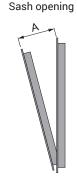

SKG - CHIC 100 TILT-AND-TURN HINGES AND ARMS

### **Functions**

Hinge kit (upper and lower), completely pre-assembled and ready to be installed on the profile.

### **Technical Features**

They enable tilt-and-turn opening combined with the mechanisms.

Micro-ventilation and logica versions.

The arm is equipped with micro-ventilation as standard (adjustable).

Moving the fastening pawl takes the arm from conventional to logica.

The T2 arm is adjustable: the opening "A" goes from 178 mm (base) to 148 mm.

### **Materials**

Corner support made of zamak

Connecting brackets and hinge plates made of zinc plated steel

Pins made of 304 grade stainless steel and aluminium bronze

Cams made of zinc plated steel

Connecting bracket and arm rod made of 304 grade stainless steel

















| Item code | Description           | PROFILE CROSS -<br>SECTION        | A (mm)  | Hand | Base Raw | Anodised<br>Elox | Painted | Trend/Gold<br>Brass | Pieces per<br>pack |
|-----------|-----------------------|-----------------------------------|---------|------|----------|------------------|---------|---------------------|--------------------|
| 043551    | CHIC - T1 ARM T&T KIT | C001-C002-C003-C004-<br>C005-C006 | -       | RX   | Х        |                  |         |                     | 10                 |
| 043552    | CHIC - T1 ARM T&T KIT | C001-C002-C003-C004-<br>C005-C006 | -       | LX   | Х        |                  |         |                     | 10                 |
| 043561    | CHIC - T2 ARM T&T KIT | C001-C002-C003-C004-<br>C005-C006 | 148÷178 | RX   | Х        |