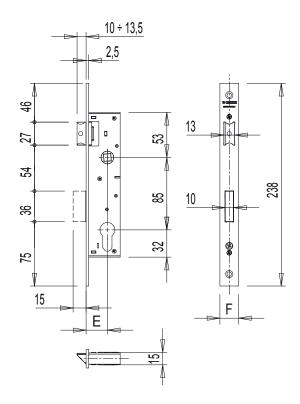

## **Technical Features**

Lock compatible with European profile cylinders, has a dead bolt and a reversible spring latch (RH or LH).

Bolts operated with the cylinder.
Spring latch operated with the cylinder and with the 8 mm handle spindle. Cylinder handle C/C distance 85 mm.

Dead bolt with thickness of 10 mm and protrusion of 15 mm.

10 to 13,5 mm adjustable spring latch.

| Item code | Description                | Backset E [mm] | Front width F [mm] | Compatible counterplates | Base Raw | Anodised<br>Elox | Painted | Trend/Gold<br>Brass | Pieces per<br>pack |
|-----------|----------------------------|----------------|--------------------|--------------------------|----------|------------------|---------|---------------------|--------------------|
| 0763001   | CENTRAL LOCK FRONT E.25 mm | 25             | 22                 | 0465801                  | Х        |                  |         |                     | 1                  |
| 0763101   | CENTRAL LOCK FRONT E.30 mm | 30             | 22                 | 0465801                  | Х        |                  |         |                     | 1                  |
| 0763201   | CENTRAL LOCK FRONT E.35 mm | 35             | 22                 | 0465801                  | Х        |                  |         |                     | 1                  |