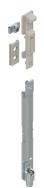

# **ADJUSTABLE BOLTS**

#### **Functions**

Bolt for second sash, featuring zamak terminals that enable secondary sash closing compression adjustment.

## **Technical Features**

Specifically designed for use on overlap profiles with double channel. It is fitted in the profile groove without machining and, after obtaining the correct positioning, fixed by tightening the grub screw pre-assembled on the fixing block.