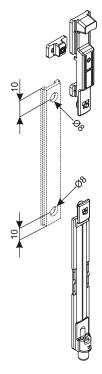

## **Technical Features**

Specifically designed for use on overlap profiles with double channel. It is fitted in the profile groove without machining and, after obtaining the correct positioning, fixed by tightening the grub screw pre-assembled on the fixing block.

The terminal is entirely in zamak and has a zamak bolt tip enabling ±1.5 mm adjustment in the closed position.

The supplied connecting plate can be replaced by the GIESSE o series connecting bracket if the mechanism is to be sited in a non-standard position. The body of the terminal is equipped with vibration-damping leaf springs. Adjustment

#### Article 02168K - 02166K

Adjustment Article 02168K - 02166K

Adjustment Article 02008

| Item code | Description            | PROFILE CROSS - SECTION | Groove (mm) | Terminal | Base Raw | Anodised<br>Elox | Painted | Trend/Gold<br>Brass | Pieces per<br>pack |
|-----------|------------------------|-------------------------|-------------|----------|----------|------------------|---------|---------------------|--------------------|
| 02166K    | FUTURA ADJUSTABLE BOLT | -                       | 13,2 ÷ 16,8 | Zamak    | Χ        |                  |         |                     | 10                 |
| 02168K    | FUTURA ADJUSTABLE BOLT | -                       | 15 ÷ 20     | Zamak    | Χ        |                  |         |                     | 10                 |