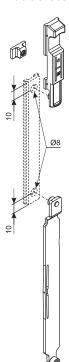

## **Technical Features**

Specifically designed for use on overlap profiles with double channel. It is fitted in the profile groove without machining and, after obtaining the correct positioning, fixed by tightening the grub screw pre-assembled on the fixing block.

The terminal is entirely in zamak and has a zamak bolt tip enabling ±1.5 mm adjustment in the closed position.

The supplied connecting plate can be replaced by the GIESSE o series connecting bracket if the mechanism is to be sited in a non-standard position. The body of the terminal is equipped with vibration-damping leaf springs. Adjustment

#### Article 02168K - 02166K

Adjustment Article 02168K - 02166K

Adjustment Article 02008

| Item code | Description            | PROFILE CROSS - SECTION | Groove (mm) | Terminal | Base Raw | Anodised<br>Elox | Painted | Trend/Gold<br>Brass | Pieces per<br>pack |
|-----------|------------------------|-------------------------|-------------|----------|----------|------------------|---------|---------------------|--------------------|
| 02166K    | FUTURA ADJUSTABLE BOLT | -                       | 13,2 ÷ 16,8 | Zamak    | Χ        |                  |         |                     | 10                 |
| 02168K    | FUTURA ADJUSTABLE BOLT | -                       | 15 ÷ 20     | Zamak    | Χ        |                  |         |                     | 10                 |