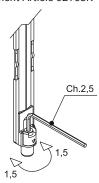

For adjustment, using a 2.5 mm Allen key just slacken the screw holding the terminal and bolt tip together, turn the bolt tip one or more steps in the required direction, then tighten the screw. Every step corresponds to a recovery of approx. 0.3 mm.