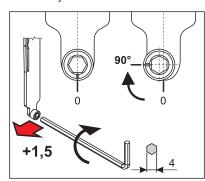

The terminal is entirely in zamak and has a zamak bolt tip enabling ±1.5 mm adjustment in the closed position.

The supplied connecting plate can be replaced by the GIESSE o series connecting bracket if the mechanism is to be sited in a non-standard position. The body of the terminal is equipped with vibration-damping leaf springs. Adjustment

For adjustment, using a 2.5 mm Allen key just slacken the screw holding the terminal and bolt tip together, turn the bolt tip one or more steps in the required direction, then tighten the screw. Every step corresponds to a recovery of approx. 0.3 mm.